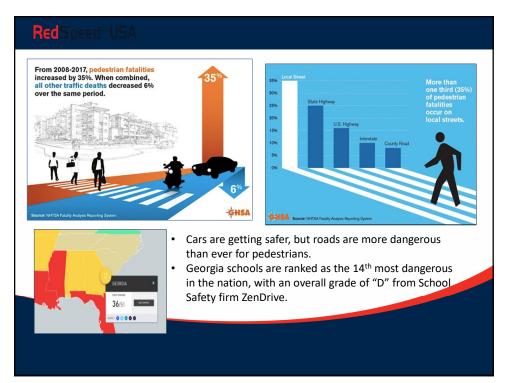

# <u>OVERVIEW</u>

- Dramatically Improve School Zone Safety
- Extremely Fair Law
- Provide Valuable Technology Tools to Police Department
- All at No Cost to County

Item 4b.

#### RedSpeed@USA

Georgia's Legislature passed House Bill 978 to solve this problem.

- Bill Highlights:
- State-wide School Zone Enforcement
- School zone is defined as area within 1,000 feet of the boundary of any public or private elementary or secondary school
- Violations for speed exceeding 10 MPH
- Signs must be placed prior to camera location
- 30 day warning period/public education
- No points or insurance ramifications
- Speed may be enforced only when the school is in session and one hour before classes and one hour after
- GDOT will approve and issue permits for camera placement
- \$75 fine for first violation and \$125 fine for second violation
- Fines must be used to fund local law enforcement or public safety initiatives

Bottom Line: This is a fair bill that takes police and motorist feedback into account to protect kids.

5