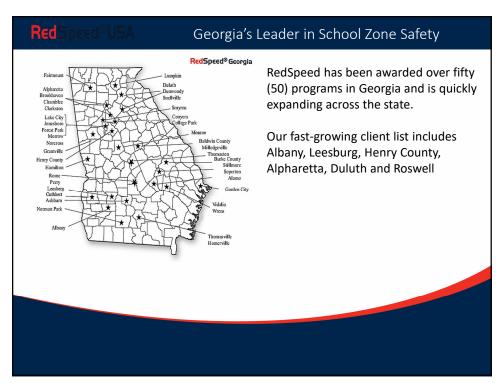

# <u>OVERVIEW</u>

- Dramatically Improve School Zone Safety
- Extremely Fair Law
- Provide Valuable Technology Tools to Police Department
- All at No Cost to County

Item 4b.

#### RedSpeed@USA

Georgia's Legislature passed House Bill 978 to solve this problem.

- Bill Highlights:
- State-wide School Zone Enforcement
- School zone is defined as area within 1,000 feet of the boundary of any public or private elementary or secondary school
- Violations for speed exceeding 10 MPH
- Signs must be placed prior to camera location
- 30 day warning period/public education
- No points or insurance ramifications
- Speed may be enforced only when the school is in session and one hour before classes and one hour after
- GDOT will approve and issue permits for camera placement
- \$75 fine for first violation and \$125 fine for second violation
- Fines must be used to fund local law enforcement or public safety initiatives

Bottom Line: This is a fair bill that takes police and motorist feedback into account to protect kids.

5