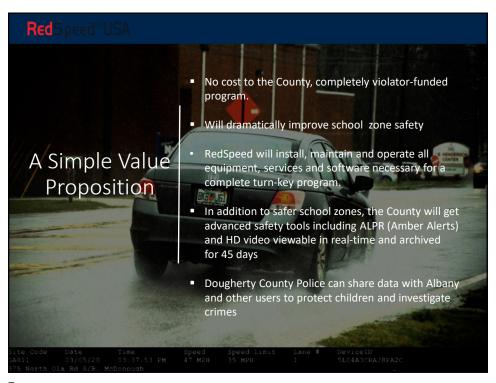

# <u>OVERVIEW</u>

- Dramatically Improve School Zone Safety
- Extremely Fair Law
- Provide Valuable Technology Tools to Police Department
- All at No Cost to County

Item 4b.

#### RedSpeed@USA

Georgia's Legislature passed House Bill 978 to solve this problem.

- Bill Highlights:
- State-wide School Zone Enforcement
- School zone is defined as area within 1,000 feet of the boundary of any public or private elementary or secondary school
- Violations for speed exceeding 10 MPH
- Signs must be placed prior to camera location
- 30 day warning period/public education
- No points or insurance ramifications
- Speed may be enforced only when the school is in session and one hour before classes and one hour after
- GDOT will approve and issue permits for camera placement
- \$75 fine for first violation and \$125 fine for second violation
- Fines must be used to fund local law enforcement or public safety initiatives

Bottom Line: This is a fair bill that takes police and motorist feedback into account to protect kids.

5