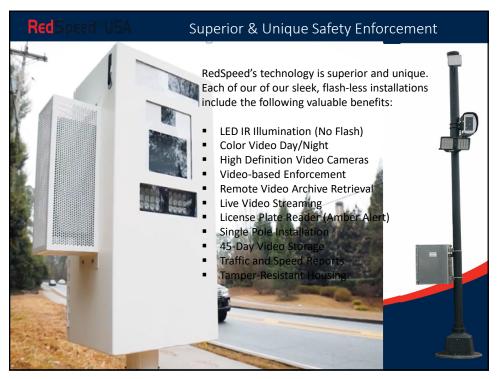

# <u>OVERVIEW</u>

- Dramatically Improve School Zone Safety
- Extremely Fair Law
- Provide Valuable Technology Tools to Police Department
- All at No Cost to County

Item 4b.

#### RedSpeed@USA

Georgia's Legislature passed House Bill 978 to solve this problem.

- Bill Highlights:
- State-wide School Zone Enforcement
- School zone is defined as area within 1,000 feet of the boundary of any public or private elementary or secondary school
- Violations for speed exceeding 10 MPH
- Signs must be placed prior to camera location
- 30 day warning period/public education
- No points or insurance ramifications
- Speed may be enforced only when the school is in session and one hour before classes and one hour after
- GDOT will approve and issue permits for camera placement
- \$75 fine for first violation and \$125 fine for second violation
- Fines must be used to fund local law enforcement or public safety initiatives

Bottom Line: This is a fair bill that takes police and motorist feedback into account to protect kids.

5